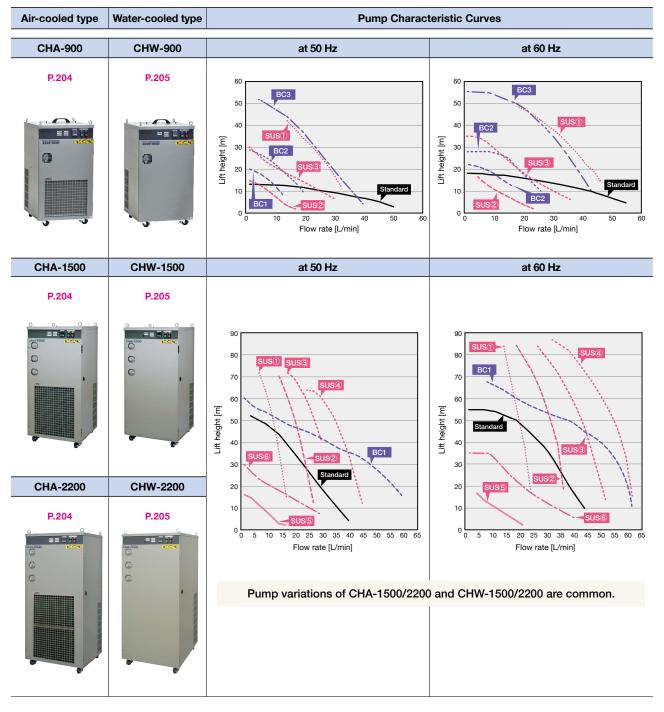

### The details of Diverse options

The lineup of the "Simple series Chiller unit" are Four types of air-cooled and Three types of water-cooled. The series consists of basic functions and capabilities that can be extended per the customer's request as an option. The functions and usage can be customized to your preference in order to prevent waste spending by adding the minimum upgrades as necessary. This is the concept for the "Simple series". The variations of pumping capacities for the standard 7 models are as shown on the right depending on the options.

# Model Selection by Pump Characteristic Curves

The "Standard" showed below is the standard pump characteristic mounted on the chiller unit. Each of the "BC1-3" "SUS1-6" has an the optional pump characteristic.