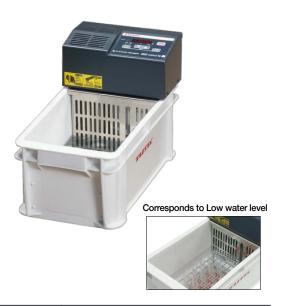

# **Thermominder SDminiN**

Even water level of 45 mm from the bottom of the bath can be used. With the included Plastic Water bath, it is easy to use. The Optional Thermal insulation Water bath can be combined.

#### **Features**

- Low water level of 45 mm is suitable for small vessels
- Simple operation system with Operation OFF Timer
- •Optional Heat-resistant Plastic Hood and Thermal insulation Water bath are available

### **Applications**

- •Various incubations such as Enzyme reaction
- •Temporarily Incubation of Culture medium
- •Inactivation of Serum

|  | Model                          | SDminiN                                                                                                                                                                                                                                                   |
|--|--------------------------------|-----------------------------------------------------------------------------------------------------------------------------------------------------------------------------------------------------------------------------------------------------------|
|  | Temperature range (*1)         | +5°C above RT to +80°C (*2)                                                                                                                                                                                                                               |
|  | Settable temp. range (*3)      | -20°C to +80°C                                                                                                                                                                                                                                            |
|  | Temp. control accuracy (*4)    | ±0.1°C                                                                                                                                                                                                                                                    |
|  | Stirring method in Bath        | Jet flow                                                                                                                                                                                                                                                  |
|  | Temperature display            | Digital (Changeable Preset/Current value)                                                                                                                                                                                                                 |
|  | Timer                          | Buzzer notification for Preset time<br>Operation OFF<br>Each Setting range: 1 min to 99 h 59 min                                                                                                                                                          |
|  | Other functions                | Buzzer notification when Preset temp. is reached, Automatic tuning                                                                                                                                                                                        |
|  | Minimum Water level            | 45 mm from the bottom of the bath                                                                                                                                                                                                                         |
|  | Heater                         | 500 W (Time proportional output variable)                                                                                                                                                                                                                 |
|  | Safe devices/protections       | Circuit protector, Fuse, Dry-heating protection with float,<br>Heater protection cover, Sensor error, Short circuit,<br>High/Low temp. sample protection, Water level alarm,<br>Non-volatile memory error, Automatic tuning error,<br>Alarm setting error |
|  | Power failure                  | Switchable Automatic/Manual recovery                                                                                                                                                                                                                      |
|  | Dimensions inside Bath (W×D×H) | 180 × 237 × 155 mm<br>(Occupancy Dim.: 190 × 83 × 147 mm)                                                                                                                                                                                                 |
|  | Main unit dimensions (W×D×H)   | 220 × 127 × 235 mm<br>(When Bath C-type is used: 220 × 398 × 262 mm)                                                                                                                                                                                      |
|  | Weight                         | Approx. 3 kg                                                                                                                                                                                                                                              |
|  | Power supply/consumption       | AC100V/5.5A (Need a step-down transformer) 75 Wh at 37°C (46 Wh when Hood used) (*5)                                                                                                                                                                      |
|  | Standard accessories           | Plastic Water bath C-type × 1 pc (*2)                                                                                                                                                                                                                     |