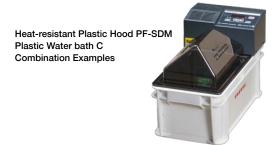

#### **Optional accessories: Heat-resistant Plastic Hood**

| Description/Model                  | Remarks                                                                                                |
|------------------------------------|--------------------------------------------------------------------------------------------------------|
| Heat-resistant Plastic Hood PF-SDM | Heat-resistant temp. 100°C. Low power consumption with reduced evaporation. Dedicated for the SDminiN. |

•Optional Combination Examples --> P.135