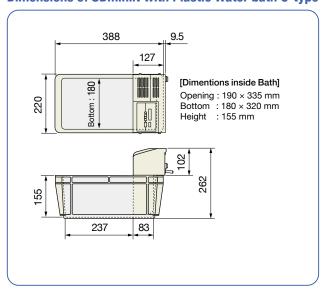

## **Dimensions of SDminiN with Plastic Water bath C-type**

### **Applications**

- •Various incubations such as Enzyme reaction
- •Temporarily Incubation of Culture medium
- •Inactivation of Serum

|  | Model                          | SDminiN                                                                                                                                                                                                                                                   |
|--|--------------------------------|-----------------------------------------------------------------------------------------------------------------------------------------------------------------------------------------------------------------------------------------------------------|
|  | Temperature range (*1)         | +5°C above RT to +80°C (*2)                                                                                                                                                                                                                               |
|  | Settable temp. range (*3)      | -20°C to +80°C                                                                                                                                                                                                                                            |
|  | Temp. control accuracy (*4)    | ±0.1°C                                                                                                                                                                                                                                                    |
|  | Stirring method in Bath        | Jet flow                                                                                                                                                                                                                                                  |
|  | Temperature display            | Digital (Changeable Preset/Current value)                                                                                                                                                                                                                 |
|  | Timer                          | Buzzer notification for Preset time<br>Operation OFF<br>Each Setting range: 1 min to 99 h 59 min                                                                                                                                                          |
|  | Other functions                | Buzzer notification when Preset temp. is reached, Automatic tuning                                                                                                                                                                                        |
|  | Minimum Water level            | 45 mm from the bottom of the bath                                                                                                                                                                                                                         |
|  | Heater                         | 500 W (Time proportional output variable)                                                                                                                                                                                                                 |
|  | Safe devices/protections       | Circuit protector, Fuse, Dry-heating protection with float,<br>Heater protection cover, Sensor error, Short circuit,<br>High/Low temp. sample protection, Water level alarm,<br>Non-volatile memory error, Automatic tuning error,<br>Alarm setting error |
|  | Power failure                  | Switchable Automatic/Manual recovery                                                                                                                                                                                                                      |
|  | Dimensions inside Bath (W×D×H) | 180 × 237 × 155 mm<br>(Occupancy Dim.: 190 × 83 × 147 mm)                                                                                                                                                                                                 |
|  | Main unit dimensions (W×D×H)   | 220 × 127 × 235 mm<br>(When Bath C-type is used: 220 × 398 × 262 mm)                                                                                                                                                                                      |
|  | Weight                         | Approx. 3 kg                                                                                                                                                                                                                                              |
|  | Power supply/consumption       | AC100V/5.5A (Need a step-down transformer) 75 Wh at 37°C (46 Wh when Hood used) (*5)                                                                                                                                                                      |
|  | Standard accessories           | Plastic Water bath C-type × 1 pc (*2)                                                                                                                                                                                                                     |