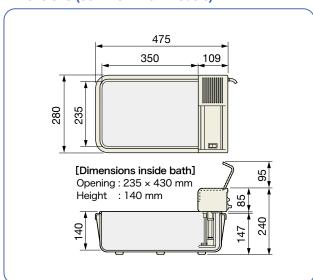

### **Dimensions (Common in all models)**

| Timer                          | -                                                                                                                                                                                                                    | Buzzer notification for Preset time<br>Operation OFF/Operation ON<br>Each Setting range: 1 min to 99 h 59 min                                            |  |
|--------------------------------|----------------------------------------------------------------------------------------------------------------------------------------------------------------------------------------------------------------------|----------------------------------------------------------------------------------------------------------------------------------------------------------|--|
| Other functions                | Buzzer notification when<br>Preset temp. is reached<br>Automatic tuning                                                                                                                                              | Buzzer notification when preset<br>temp. is reached<br>Simple program (3 steps)<br>Safety device output, Temp. input/<br>output ("4)<br>Automatic tuning |  |
| Minimum Water level            | 45 mm from the bottom of the bath                                                                                                                                                                                    |                                                                                                                                                          |  |
| Heater                         | 800 W                                                                                                                                                                                                                |                                                                                                                                                          |  |
| Safe devices/<br>protections   | Circuit protector, Fuse, Dry-heating protection with float, Sensor error, Short circuit, High/Low temp. sample protection, Water level alarm, Non-volatile memory error, Automatic tuning error, Alarm setting error |                                                                                                                                                          |  |
| Power failure                  | Switchable Automatic/Manual recovery                                                                                                                                                                                 |                                                                                                                                                          |  |
| Dimensions inside Bath (W×D×H) | 230 × 350 × 140 mm                                                                                                                                                                                                   |                                                                                                                                                          |  |
| Main unit dimensions (W×D×H)   | $280\times109\times215$ mm (When Thermal insulation tray B-type is used: $280\times475\times240$ mm)                                                                                                                 |                                                                                                                                                          |  |
| Weight                         | Approx. 3 kg (6 kg: Thermal insulation tray B-type is included)                                                                                                                                                      |                                                                                                                                                          |  |
| Power supply/consumption       | AC100V/8.5A (Need a step-down transformer)                                                                                                                                                                           |                                                                                                                                                          |  |
| Standard accessories           | Thermal insulation bath B-type × 1 pc (*5)                                                                                                                                                                           |                                                                                                                                                          |  |
|                                |                                                                                                                                                                                                                      |                                                                                                                                                          |  |