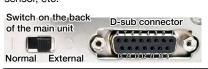

EXN-B with Timer function. 3 steps simple program operation with temperature memory in combination.

The EXN-B is also capable of output by an external recorder, input by an external sensor, etc.

| Normal External                            |                                                                 |                            |
|--------------------------------------------|-----------------------------------------------------------------|----------------------------|
| Model                                      | SDN-B                                                           | EXN-B                      |
| Temperature range (*1)                     | 5°C above RT to +70°C                                           |                            |
| Settable temp. range (*2)                  | -20°C to +100°C                                                 |                            |
| Temp. control accuracy (*3)                | ±0.1°C to ±0.3°C                                                | ±0.02°C to ±0.08°C         |
| Stirring method in Bath                    | Jet flow                                                        | Jet flow (4-level control) |
| Temperature display/<br>Temperature memory | Display: Digital (Changeable Preset/Current value)<br>Memory: 3 |                            |