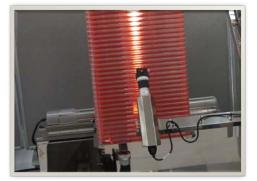

#### Appearance

Vertical slide camera

Bottom observation camera

#### Features

The device can

- observe each layer with stackable cell culture vessels.

- observe cells state from 50x to 400x.

- observe 80% area of the vessel base from bottom to the 3rd layer.

- be easily operated many action by touch monitor.