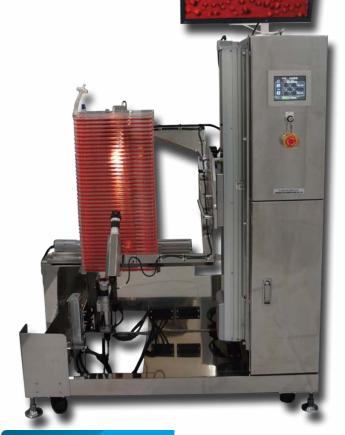

## WAS-100B

# **Microscopic observation system**

WAS-100B

- save observed data on built-in PC, and analyze it.

- display enlarged image on the monitor.
- be installed in a small space.

(Installation area : w1,250mm ×D810mm)