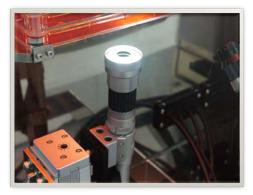

## Microscopic observation system for stackable cell culture vessels

This system can observe cells state in stackable cell culture vessels all of layer.

## WAS-100B

#### Appearance



Vertical slide camera



Bottom observation camera

#### Features

The device can

- observe each layer with stackable cell culture vessels.

- observe cells state from 50x to 400x.

- observe 80% area of the vessel base from bottom to the 3rd layer.

- be easily operated many action by touch monitor.

- save observed data on built-in PC, and analyze it.

- display enlarged image on the monitor.
- be installed in a small space.

(Installation area : w1,250mm ×D810mm)



### **Operation Screen**



Language selectable

# **Microscopic observation system**

WAS-100B

## **Specifications**

| Available vessels              | Stackable cell culture vessels<br>•Cell Factory <sup>™</sup> made by Thermo Scientific <sup>™</sup><br>(1 ~ 40 layer, or height 800mm at maximum)<br>•CellSTACK® made by Corning® (1 ~ 40 layer,