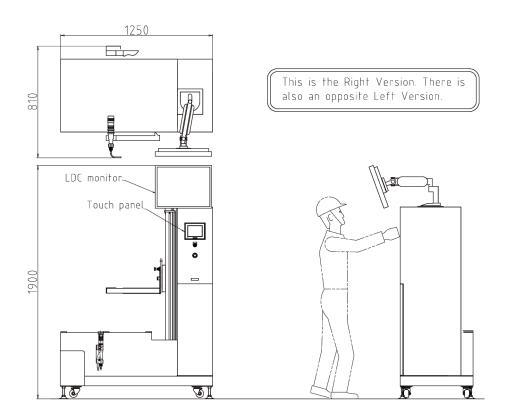

- save observed data on built-in PC, and analyze it.

- display enlarged image on the monitor.
- be installed in a small space.

(Installation area : w1,250mm ×D810mm)

#### **Dimensional Outline Drawing**