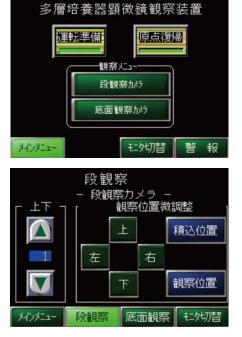

## Microscopic observation system for stackable cell culture vessels

This system can observe cells state in stackable cell culture vessels all of layer.

## WAS-100B

#### Appearance



Vertical slide camera



Bottom observation camera

#### Features

The device can

- observe each layer with stackable cell culture vessels.

- observe cells state from 50x to 400x.

- observe 80% area of the vessel base from bottom to the 3rd layer.

- be easily operated many action by touch monitor.

- save observed data on built-in PC, and analyze it.

- display enlarged image on the monitor.
- be installed in a small space.

(Installation area : w1,250mm ×D810mm)



### **Operation Screen**



Language selectable

# **Microscopic observation system**

WAS-100B

## **Specifications**

| Available vessels              | Stackable cell culture vessels<br>•Cell Factory <sup>™</sup> made by Thermo Scientific <sup>™</sup><br>(1 ~ 40 layer, or height 800mm at maximum)<br>•CellSTACK® made by Corning® (1 ~ 40 layer, or height 800mm at maximum) |
|--------------------------------|------------------------------------------------------------------------------------------------------------------------------------------------------------------------------------------------------------------------------|
| Microscope                     | Camera : Digital microscope 2M<br>pixel Lens : from × 50 to × 400<br>Light : Metal halide lamp 21W