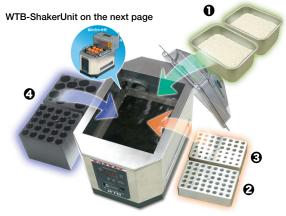

Attach this unit to the e-Bucket series WTB to realize a Mini-size shaking water bath that can control from low temp. to high temp. with "Water". Can easily drain with an equipped pump. With the Mini-size water bath WTB, it can chill" equipped pump.

•Mini-size Bath "e-ThermoBucketWTB" --> P.122

# **Applications**

- •Low-temp. culture of Protein expression E. coli
- Conditioned culture after Transformation of E. coli
- Enzyme reaction and Incubation of dissolved culture medium

Combined with the e-ThermoBucket WTB