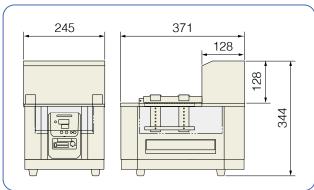

#### WTB-ShakerUnit Model WTB Applicable to Shaking motion/speed Reciprocal shaking, 20 to 200 r/min Shaking width 25 mm 50 mL Disposable centrifuge tubes x 8 pcs (approx. 30° tilted) Capacity 250 mL Erlenmeyer flask/Medium bottle × 1 pc Platform size (WxDxH) 170 × 150 × 80 mm Approx. 1 kg (Platform 0.5 kg is included) Maximum Load Speed display Digital Speed memory × 1pc, Drainage pump, Service outlet (Max. 10 A)× 1 pc Other function Safe devices/ Fuse, Overcurrent/Overvoltage protection, Motor Overload protections protection, Speed limit error Main unit: $245 \times 128 \times 128$ mm (Protrusions are not included) Dimensions (W×D×H) Combined: 245 × 371 × 344 mm Weight Approx. 4.2 kg (Combined: Approx. 13.2 kg) Power supply AC100V / 1A / Max.5A (Need a step-down transformer) Standard accessories Spring net shaking platform × 1 pc

# **Dimensions (Combined with WTB)**

NEW

temperature incubator sha OD Monitor

related produc

Shaker

Mixer Rotato

Bead beater homogenizer Ultrasonic homogenizer

Aluminum block Bath Mini-size Bath