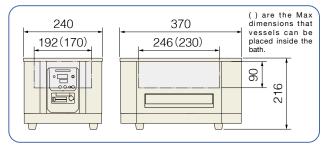

# **Dimensions (Common in all models)**

| WTB                                                                                                                                                                         |
|-----------------------------------------------------------------------------------------------------------------------------------------------------------------------------|
| + 4°C to + 70°C (*1, 2, 3)                                                                                                                                                  |
| ±0.1 to 0.2°C                                                                                                                                                               |
| 70% water level for Water 3 L<br>(Max. 2 L when WTB-ShakerUnit combined)                                                                                                    |
| Digital                                                                                                                                                                     |
| Cooling/Heating with Peltier element                                                                                                                                        |
| Stirrer bar (used with a constant temp. water bath)                                                                                                                         |
| Fuse, Overheat/Overcurrent/Overvoltage protection, Sample protection (High/Low temp.), Non-volatile memory error, Sensor error, Automatic tuning error, Alarm setting error |
| 240 × 370 × 216 mm (Lid is not included), Approx. 9 kg                                                                                                                      |
| AC100V / 4A (Need a step-down transformer)                                                                                                                                  |
| Miracle beads bath, Hetero block, Dual side block, Deep block *2 pcs can be put in each.                                                                                    |
|                                                                                                                                                                             |