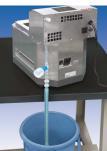

# **Equipped with a Drainage pump**

It is not equipped with a drain due to its construction. Use the Drainage pump of the WTB-ShakerUnit to drastically avoid the effort of troublesome drainage.

#### **USER'S VOICE**

Press it several times to start the drainage.
This is the principle of siphon!
It enables you to drain easier.