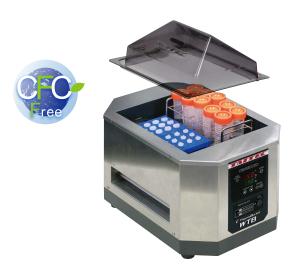

# e-ThermoBucket WTB

The industry's smallest electrical cooled water bath for heating and cooling. Even water at 4°C can be used. Also used as a block water bath and a miracle beads bath.

•"Deep block" --> P.117 •Shaking unit for WTB "WTB-ShakerUnit" --> P.123

#### **Features**

- Used also as a constant temp. water bath and a block water bath
- Energy saving with Peltier and CFC Free Antifreeze is unnecessary even at 4°C
- Also used as a shaking water bath combined with the WTB-ShakerUnit

#### **Optional parts: Miracle beads bath**

| The second secon |                                         |                       |                                                           |  |  |
|--------------------------------------------------------------------------------------------------------------------------------------------------------------------------------------------------------------------------------------------------------------------------------------------------------------------------------------------------------------------------------------------------------------------------------------------------------------------------------------------------------------------------------------------------------------------------------------------------------------------------------------------------------------------------------------------------------------------------------------------------------------------------------------------------------------------------------------------------------------------------------------------------------------------------------------------------------------------------------------------------------------------------------------------------------------------------------------------------------------------------------------------------------------------------------------------------------------------------------------------------------------------------------------------------------------------------------------------------------------------------------------------------------------------------------------------------------------------------------------------------------------------------------------------------------------------------------------------------------------------------------------------------------------------------------------------------------------------------------------------------------------------------------------------------------------------------------------------------------------------------------------------------------------------------------------------------------------------------------------------------------------------------------------------------------------------------------------------------------------------------------|-----------------------------------------|-----------------------|-----------------------------------------------------------|--|--|
| Model                                                                                                                                                                                                                                                                                                                                                                                                                                                                                                                                                                                                                                                                                                                                                                                                                                                                                                                                                                                                                                                                                                                                                                                                                                                                                                                                                                                                                                                                                                                                                                                                                                                                                                                                                                                                                                                                                                                                                                                                                                                                                                                          | Capacity                                | Accessory beads       | Bucket inner dimensions                                   |  |  |
| OMiracle beads bath BMB-17 *Standard accessories in EIB/ECB                                                                                                                                                                                                                                                                                                                                                                                                                                                                                                                                                                                                                                                                                                                                                                                                                                                                                                                                                                                                                                                                                                                                                                                                                                                                                                                                                                                                                                                                                                                                                                                                                                                                                                                                                                                                                                                                                                                                                                                                                                                                    | Any that can be placed inside the bath. | Diameter approx. 2 mm | Opening 101 × 158 mm<br>Bottom 94 × 143 mm<br>Depth 74 mm |  |  |

#### **Optional parts: Aluminum block**

| Model                                                          | Vessels/Capacity                                          | Dimensions/Remarks |
|----------------------------------------------------------------|-----------------------------------------------------------|--------------------|
| <b>⊘</b> Dual side block <b>BAL-8188</b>                       | 0.5 mL Microtube × 48 pcs or<br>1.5 mL Microtube × 40 pcs | 98 × 150 × 39H mm  |
| <b>⊘Hetero block BAL-8148</b> *Standard accessories in EHB/ETB | 0.5 mL Microtube × 24 pcs or<br>1.5 mL Microtube × 24 pcs | 98 × 150 × 39H mm  |
| <b>⊘Deep block</b>                                             | Available for various vessels. See page 117 for details   |                    |