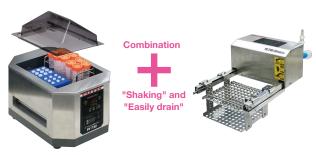

# e-ThermoBucket WTB

The industry's smallest electrical cooled water bath for heating and cooling. Even water at 4°C can be used. Also used as a block water bath and a miracle beads bath.

•"Deep block" --> P.117 •Shaking unit for WTB "WTB-ShakerUnit" --> P.123

#### **Features**

- Used also as a constant temp. water bath and a block water bath
- Energy saving with Peltier and CFC Free Antifreeze is unnecessary even at 4°C
- Also used as a shaking water bath combined with the WTB-ShakerUnit

Attach this unit to the e-Bucket series WTB to realize a Mini-size shaking water bath that can control from low temp. to high temp. with "Water". Can easily drain with an equipped pump. With the Mini-size water bath WTB, it can chill" equipped pump.

#### **Features**

- Combined with the Mini-size water bath WTB, it can chill
- Reciprocal shaking with 25 mm width, similar to "Bio Shaker"
- For experiments at temperatures below room temperature, even in small volumes