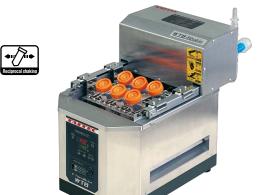

#### **Features**

- Combined with the Mini-size water bath WTB, it can chill
- Reciprocal shaking with 25 mm width, similar to "Bio Shaker"
- For experiments at temperatures below room temperature, even in small volumes

#### WTB-ShakerUnit Model WTB Applicable to Shaking motion/speed Reciprocal shaking, 20 to 200 r/min Shaking width 25 mm 50 mL Disposable centrifuge tubes x 8 pcs (approx. 30° tilted) Capacity 250 mL Erlenmeyer flask/Medium bottle × 1 pc Platform size (WxDxH) 170 × 150 × 80 mm Approx. 1 kg (Platform 0.5 kg is included) Maximum Load Speed display Digital Speed memory × 1pc, Drainage pump, Service outlet (Max. 10 A)× 1 pc Other function Safe devices/ Fuse, Overcurrent/Overvoltage protection, Motor Overload protections protection, Speed limit error Main unit: $245 \times 128 \times 128$ mm (Protrusions are not included) Dimensions (W×D×H) Combined: 245 × 371 × 344 mm Weight Approx. 4.2 kg (Combined: Approx. 13.2 kg) Power supply AC100V / 1A / Max.5A (Need a step-down transformer) Standard accessories Spring net shaking platform × 1 pc